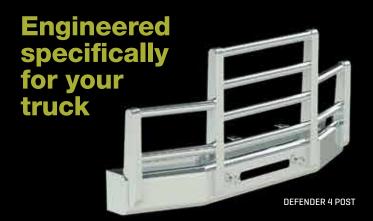

Protect the entire front end of your vehicle, including your headlights and grill, by removing your factory bumper and replacing it with a HERD truck guard. Our products mount directly to the frame and are engineered specifically for each make and model, meaning they're built to last and look great doing it.

#### **Aluminum construction**

HERD truck guards are made from aluminum and polished to a mirror-like finish through a proprietary, five-step process. This lightweight material is strong, flexible and cost effective.