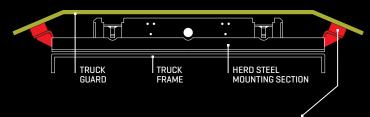

# **Impact Plates**

Made from high-grade steel and a rubber/lumber composite, our impact plates reduce folding in the event of an off-center impact. They're integrated with the mounting bracket and come standard on our aluminum guards.