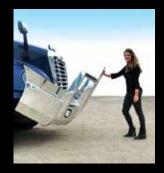

# Raise and lower your bumper as easily as a tailgate with Slam Latch and Lift Assist

#### **Slam Latch**

With one-click engine access, pre-trip inspections and routine maintenance have never been easier. Simply remove the tow pin, release the latch and lower the guard. Never tighten an eye bolt again.

#### **Lift Assist**

Reduce lift weight to as little as 13 pounds with our patent-pending technology. As you lower your HERD guard, springs are loaded to help you bring it back to an upright position as easily as possible.