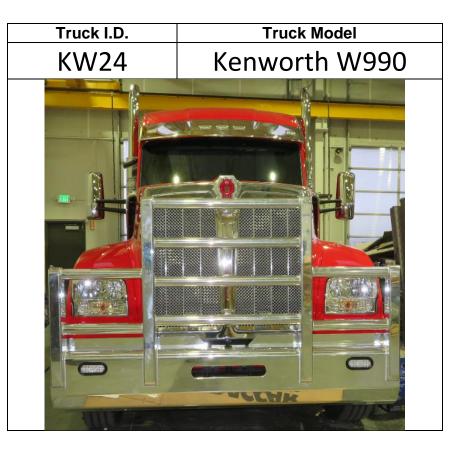

Figure 1 – Captive Eye Bolt Latching System

| Item No | Part No                                                                                                                                     | Description                            | Qty |
|---------|---------------------------------------------------------------------------------------------------------------------------------------------|----------------------------------------|-----|
| 1       | BR-KW24-AT (Only with Aero, Road Train, Super Road<br>Train, Texas, & Big Texas Versions)<br>Or<br>BR-KW24-FLT (Only with Defender Version) | BRACKET, KENWORTH, W990                | 1   |
| 2       | 1MPA027 (Only with Aero, Road Train, Super Road<br>Train, Texas, & Big Texas Versions)<br>Or<br>1MPA024 (Only with Defender Version)        | ASSY - LEGACY LIFT ASSIST              | 2   |
| 3       | 103020                                                                                                                                      | WLDMT - MOUNT TOW EYE KW24             |     |
| 4       | 103019                                                                                                                                      | PL - MOUNTING ARM KW24                 | 2   |
| 5       | 7-EYEBOLT KIT                                                                                                                               | CAPTIVE EYEBOLT ASSEMBLY               | 2   |
| 7       | HERD TRUCK GUARD                                                                                                                            | TRUCK GUARD APPEARANCE MAY VARY BY SKU |     |
| *8      | 500102                                                                                                                                      | BOLT-HEX 3/4-10X2-1/4 NC GR8 YZP       |     |
| *9      | 500211                                                                                                                                      | WASHER-FLAT 3/4 SAE GR8 YZP            |     |
| *10     | 500172                                                                                                                                      | NUT-NYLOCK 3/4-10 NC GR8 YZP           | 4   |
| *11     | 500145                                                                                                                                      | BOLT-HEX M16X2X50 CL10.9 YZP           | 4   |
| *12     | 500221                                                                                                                                      | WASHER-FLAT M16 CL8.8 YZP              | 4   |
| *13     | 500120                                                                                                                                      | BOLT-HEX 5/8-11X2-1/2 NC GR8 YZP       | 2   |
| *14     | 500214                                                                                                                                      | WASHER-FLAT 5/8 SAE GR8 YZP            | 4   |
| *15     | 500176                                                                                                                                      | NUT-NYLOCK 5/8-11 NC GR8 YZP           | 2   |