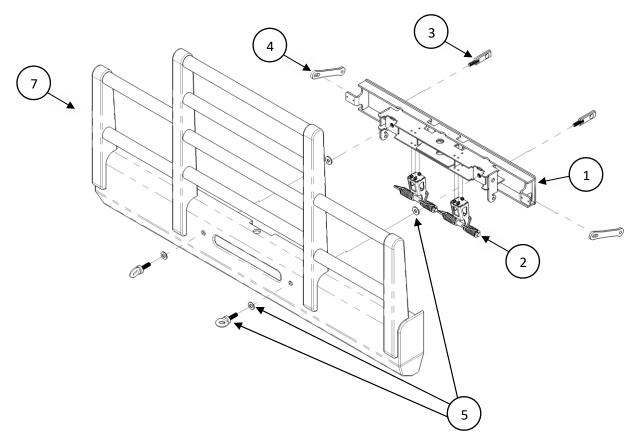

Figure 1 – Captive Eye Bolt Latching System

| Item No | Part No                                                                                                                                     | Description                            | Qty |
|---------|---------------------------------------------------------------------------------------------------------------------------------------------|----------------------------------------|-----|
| 1       | BR-KW24-AT (Only with Aero, Road Train, Super Road<br>Train, Texas, & Big Texas Versions)<br>Or<br>BR-KW24-FLT (Only with Defender Version) | BRACKET, KENWORTH, W990                | 1   |
| 2       | 1MPA027 (Only with Aero, Road Train, Super Road<br>Train, Texas, & Big Texas Versions)<br>Or<br>1MPA024 (Only with Defender Version)        | ASSY - LEGACY LIFT ASSIST              | 2   |
| 3       | 103020                                                                                                                                      | WLDMT - MOUNT TOW EYE KW24             |     |
| 4       | 103019                                                                                                                                      | PL - MOUNTING ARM KW24                 | 2   |
| 5       | 7-EYEBOLT KIT                                                                                                                               | CAPTIVE EYEBOLT ASSEMBLY               | 2   |
| 7       | HERD TRUCK GUARD                                                                                                                            | TRUCK GUARD APPEARANCE MAY VARY BY SKU |     |
| *8      | 500102                                                                                                                                      | BOLT-HEX 3/4-10X2-1/4 NC GR8 YZP       |     |
| *9      | 500211                                                                                                                                      | WASHER-FLAT 3/4 SAE GR8 YZP            |     |
| *10     | 500172                                                                                                                                      | NUT-NYLOCK 3/4-10 NC GR8 YZP           | 4   |
| *11     | 500145                                                                                                                                      | BOLT-HEX M16X2X50 CL10.9 YZP           | 4   |
| *12     | 500221                                                                                                                                      | WASHER-FLAT M16 CL8.8 YZP              | 4   |
| *13     | 500120                                                                                                                                      | BOLT-HEX 5/8-11X2-1/2 NC GR8 YZP       | 2   |
| *14     | 500214                                                                                                                                      | WASHER-FLAT 5/8 SAE GR8 YZP            | 4   |
| *15     | 500176                                                                                                                                      | NUT-NYLOCK 5/8-11 NC GR8 YZP           | 2   |