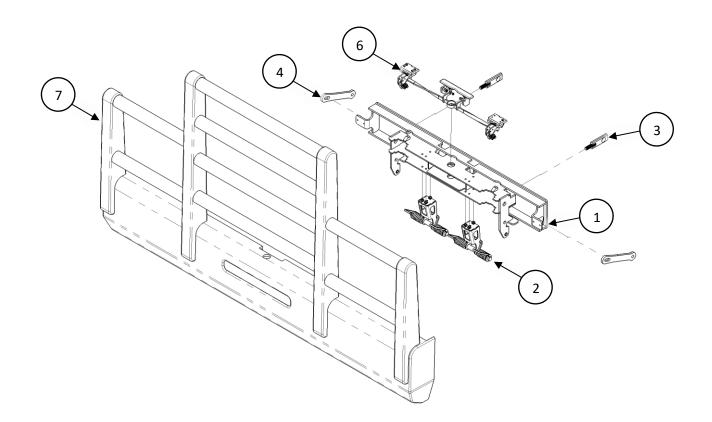

## Items marked with \* are not shown in Figure 1 above

Figure 2 – Slam Latch Latching System

| Table 2: | Parts and | Hardware | Included |
|----------|-----------|----------|----------|
|----------|-----------|----------|----------|

| Item No | Part No                                                                                                                                           | Description                            | Qty |
|---------|---------------------------------------------------------------------------------------------------------------------------------------------------|----------------------------------------|-----|
| 1       | BR-KW24-AT-SL (Only with Aero, Road Train, Super Road<br>Train, Texas, & Big Texas Versions)<br>Or<br>BR-KW24-FLT-SL (Only with Defender Version) | BRACKET, KENWORTH, W990                | 1   |
| 2       | 1MPA027 (Only with Aero, Road Train, Super Road Train,<br>Texas, & Big Texas Versions)<br>Or<br>1MPA024 (Only with Defender Version)              | ASSY - LEGACY LIFT ASSIST              | 2   |
| 3       | 103020                                                                                                                                            | WLDMT - MOUNT TOW EYE KW24             | 2   |
| 4       | 103019                                                                                                                                            | PL - MOUNTING ARM KW24                 | 2   |
| 6       | 4-MC-SLA-A                                                                                                                                        | ASSY- LEGACY SLAM LATCH                | 1   |
| 7       | HERD TRUCK GUARD                                                                                                                                  | TRUCK GUARD APPEARANCE MAY VARY BY SKU | 1   |
| *8      | 500102                                                                                                                                            | BOLT-HEX 3/4-10X2-1/4 NC GR8 YZP       | 2   |
| *9      | 500211                                                                                                                                            | WASHER-FLAT 3/4 SAE GR8 YZP            | 6   |
| *10     | 500172                                                                                                                                            | NUT-NYLOCK 3/4-10 NC GR8 YZP           | 4   |
| *11     | 500145                                                                                                                                            | BOLT-HEX M16X2X50 CL10.9 YZP           | 4   |
| *12     | 500221                                                                                                                                            | WASHER-FLAT M16 CL8.8 YZP              | 4   |
| *13     | 500120                                                                                                                                            | BOLT-HEX 5/8-11X2-1/2 NC GR8 YZP       | 2   |
| *14     | 500214                                                                                                                                            | WASHER-FLAT 5/8 SAE GR8 YZP            | 4   |
| *15     | 500176                                                                                                                                            | NUT-NYLOCK 5/8-11 NC GR8 YZP           | 2   |

# Items marked with \* are not shown in Figure 2 above

 Install Herd tow receiver mounts (Item 3) into truck tow receivers and lock it with factory tow receiver clevis pin.

Figure 9 – Herd Truck Guard Installed