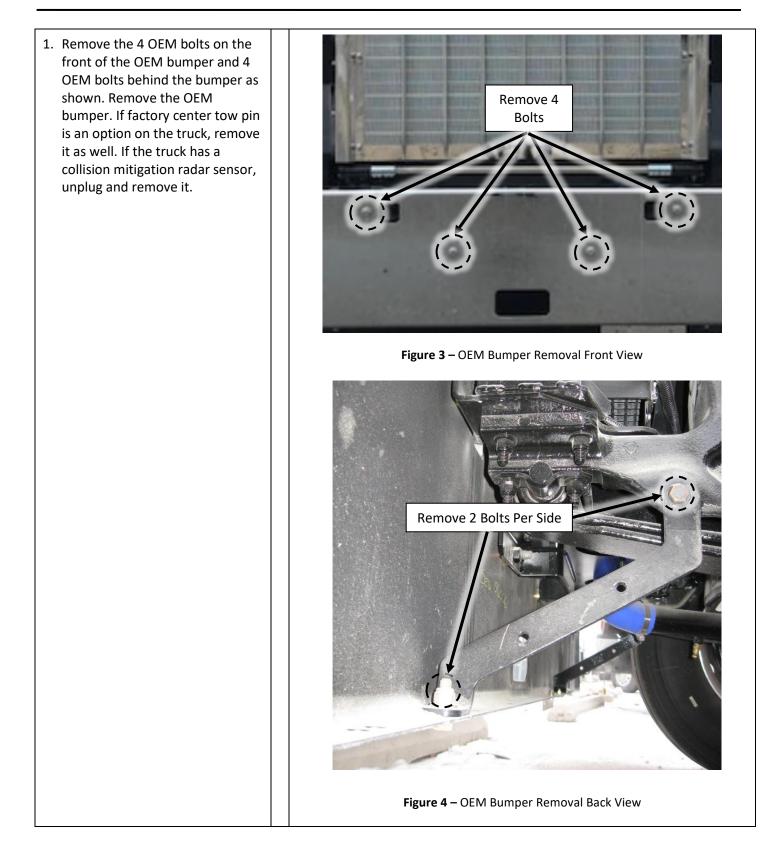

| WASHER-FLAT M16 CL8.8 YZP              | 4   |
| *13     | 500120                                                                                                                                            | BOLT-HEX 5/8-11X2-1/2 NC GR8 YZP       | 2   |
| *14     | 500214                                                                                                                                            | WASHER-FLAT 5/8 SAE GR8 YZP            | 4   |
| *15     | 500176                                                                                                                                            | NUT-NYLOCK 5/8-11 NC GR8 YZP           | 2   |

# Items marked with \* are not shown in Figure 2 above



 Install Herd tow receiver mounts (Item 3) into truck tow receivers and lock it with factory tow receiver clevis pin.







Figure 9 – Herd Truck Guard Installed

#### Important

- Check mounting points after the first 5000 km and every 3-6 months.
- If this truck guard is equipped with Legacy Herd Slam Latch, periodic adjustment is required. Refer to Legacy Slam Latch Installation adjustment instructions to properly adjust your Slam Latch.
- The drop-forged eyebolts are an integral part of the strength of Herd Truck Guards. When tightened firmly, they will minimize vibration and provide superior impact resistance.
- To help maintain the factory finish, avoid acid wash.