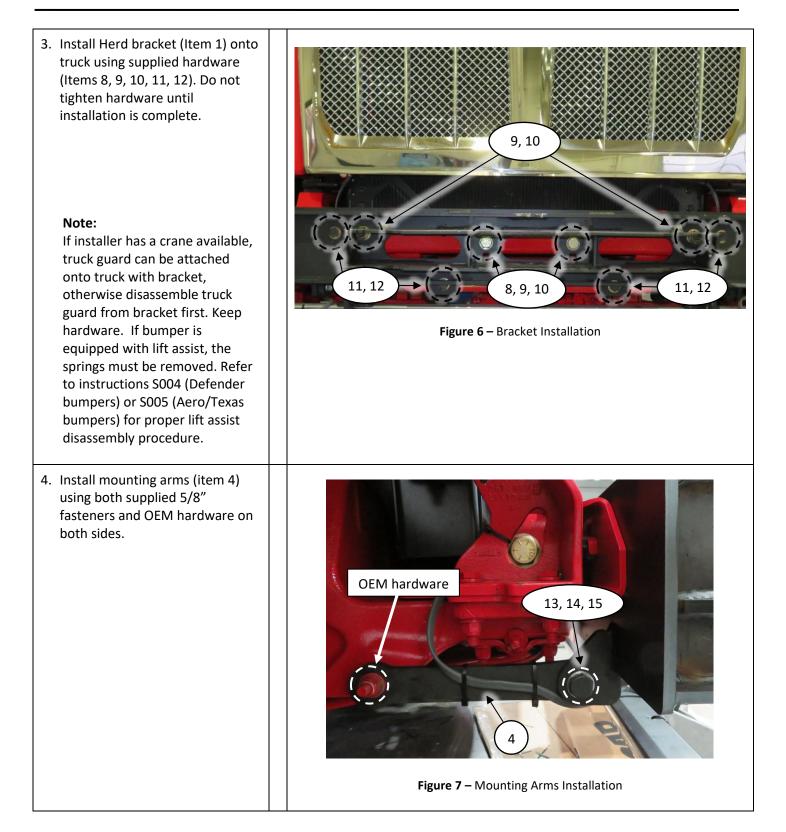

Figure 1 – Captive Eye Bolt Latching System

| Item No | Part No                                                                                                                                     | Description                            | Qty |
|---------|---------------------------------------------------------------------------------------------------------------------------------------------|----------------------------------------|-----|
| 1       | BR-KW24-AT (Only with Aero, Road Train, Super Road<br>Train, Texas, & Big Texas Versions)<br>Or<br>BR-KW24-FLT (Only with Defender Version) | BRACKET, KENWORTH, W990                | 1   |
| 2       | 1MPA027 (Only with Aero, Road Train, Super Road<br>Train, Texas, & Big Texas Versions)<br>Or<br>1MPA024 (Only with Defender Version)        | ASSY - LEGACY LIFT ASSIST              | 2   |
| 3       | 103020                                                                                                                                      | WLDMT - MOUNT TOW EYE KW24             |     |
| 4       | 103019                                                                                                                                      | PL - MOUNTING ARM KW24                 | 2   |
| 5       | 7-EYEBOLT KIT                                                                                                                               | CAPTIVE EYEBOLT ASSEMBLY               | 2   |
| 7       | HERD TRUCK GUARD                                                                                                                            | TRUCK GUARD APPEARANCE MAY VARY BY SKU |     |
| *8      | 500102                                                                                                                                      | BOLT-HEX 3/4-10X2-1/4 NC GR8 YZP       |     |
| *9      | 500211                                                                                                                                      | WASHER-FLAT 3/4 SAE GR8 YZP            |     |
| *10     | 500172                                                                                                                                      | NUT-NYLOCK 3/4-10 NC GR8 YZP           | 4   |
| *11     | 500145                                                                                                                                      | BOLT-HEX M16X2X50 CL10.9 YZP           | 4   |
| *12     | 500221                                                                                                                                      | WASHER-FLAT M16 CL8.8 YZP              | 4   |
| *13     | 500120                                                                                                                                      | BOLT-HEX 5/8-11X2-1/2 NC GR8 YZP       | 2   |
| *14     | 500214                                                                                                                                      | WASHER-FLAT 5/8 SAE GR8 YZP            | 4   |
| *15     | 500176                                                                                                                                      | NUT-NYLOCK 5/8-11 NC GR8 YZP           | 2   |