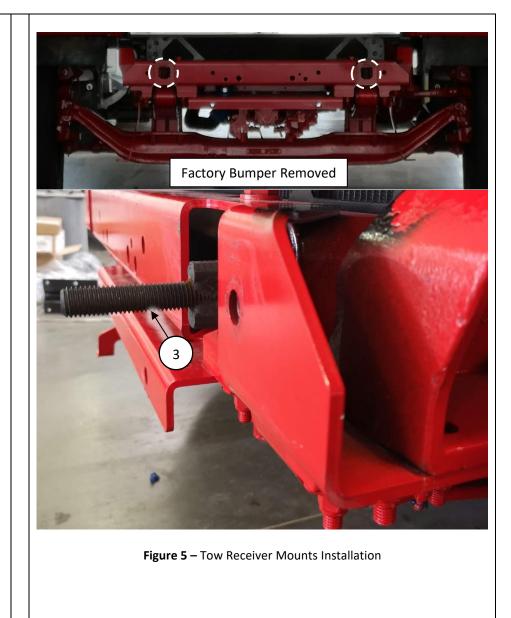

# Items marked with \* are not shown in Figure 2 above

 Install Herd tow receiver mounts (Item 3) into truck tow receivers and lock it with factory tow receiver clevis pin.

Figure 9 – Herd Truck Guard Installed