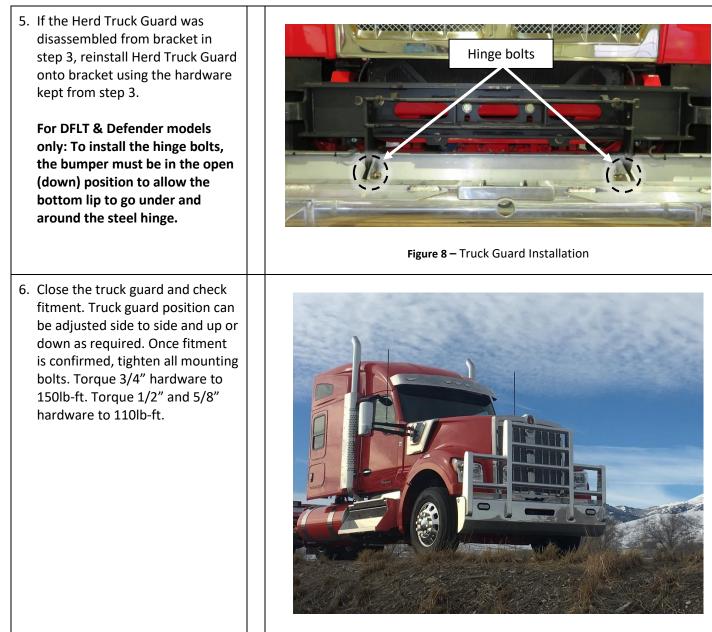

#### Important

- Check mounting points after the first 5000 km and every 3-6 months.
- If this truck guard is equipped with Legacy Herd Slam Latch, periodic adjustment is required. Refer to Legacy Slam Latch Installation adjustment instructions to properly adjust your Slam Latch.
- The drop-forged eyebolts are an integral part of the strength of Herd Truck Guards. When tightened firmly, they will minimize vibration and provide superior impact resistance.
- To help maintain the factory finish, avoid acid wash.