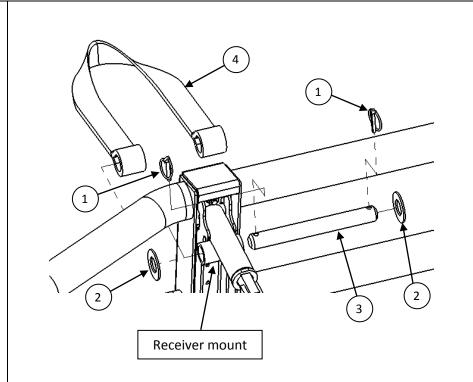

## **Tools Required**

| Tool | Specification |
|------|---------------|
| NA   | NA            |

 Insert tow pin (Item 1) through one end loop of tow strap (Item 4), then guide tow pin through tube in receiver mount. Route opposite tow strap loop over tow pin, install washer (Item 2) and lock ring (Item 1) to secure assembly to the Bumper or Grill Guard.

Figure 1 – Tow strap kit installation.

2. Installed Tow Strap shown.

Figure 2 – Tow strap installed.