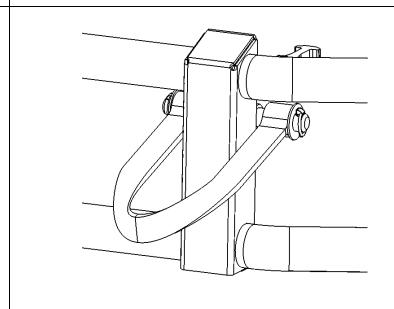

Figure 1 – Tow strap kit installation.

2. Installed Tow Strap shown.

Figure 2 – Tow strap installed.