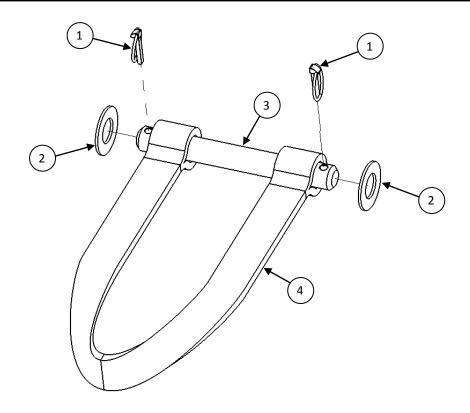

#### Parts and hardware included

| Item No | Part No       | Description                                          | Qty |
|---------|---------------|------------------------------------------------------|-----|
| 1       | LRP.3125X1.25 | Locking Ring Pin $\frac{5}{16}$ x1 $\frac{1}{4}$ YZP | 2   |
| 2       | FW1.25SAE     | Flat washer, 1 $^{1}/_{4}$ " SAE, ZP                 | 2   |
| 3       | 1TP002        | Tow Pin, 1 <sup>1</sup> / <sub>8</sub> " OD          | 1   |
| 4       | 4ST001        | Strap, tow, GG                                       | 1   |

## **Tools Required**

| Tool | Specification |
|------|---------------|
| NA   | NA            |

 Insert tow pin (Item 1) through one end loop of tow strap (Item 4), then guide tow pin through tube in receiver mount. Route opposite tow strap loop over tow pin, install washer (Item 2) and lock ring (Item 1) to secure assembly to the Bumper or Grill Guard.