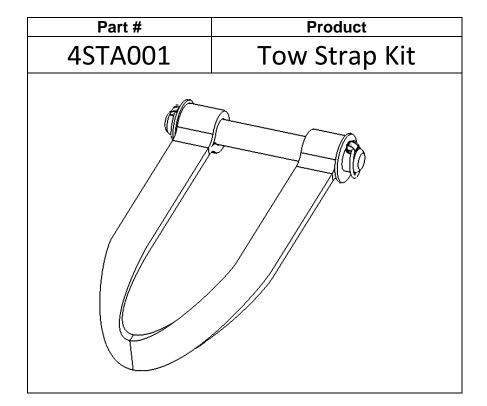

#### Parts and hardware included

| Item No | Part No       | Description                                          | Qty |
|---------|---------------|------------------------------------------------------|-----|
| 1       | LRP.3125X1.25 | Locking Ring Pin $\frac{5}{16}$ x1 $\frac{1}{4}$ YZP | 2   |
| 2       | FW1.25SAE     | Flat washer, 1 $^{1}/_{4}$ " SAE, ZP                 | 2   |
| 3       | 1TP002        | Tow Pin, 1 <sup>1</sup> / <sub>8</sub> " OD          | 1   |
| 4       | 4ST001        | Strap, tow, GG                                       | 1   |