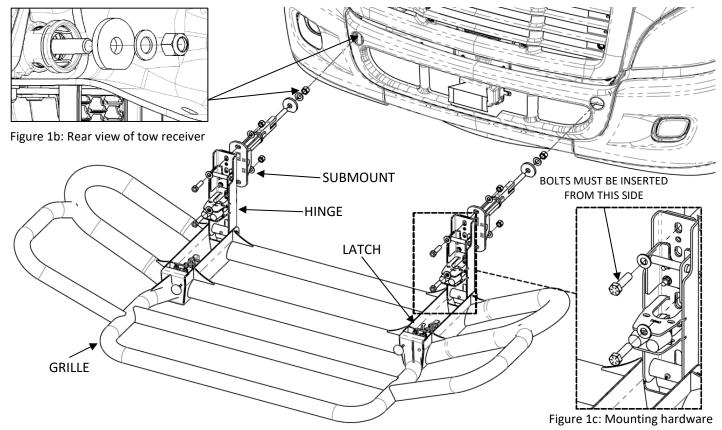

Figure 1a: Grille Guard installation (Your Grille Guard may not be exactly as shown)

1. Insert Submounts into truck's tow receiver. See Figure 2a, 2b and 2c for the specific orientation of the Submounts based on the make and model of your truck and type of hinge (A or B) of Grille Guard.

Figure 2a: For Freightliner Cascadia Classic Narrow Rad

Figure 2b: For Western Star 4700-SBA

Figure 2c: For Freightliner 114 SD SBA

Part No: FL33G3 INSTALLATION PROCEDURE

Date: 2020-09-29

Page 1 of 2

- 2. Open hood of truck. From inside front wheel wells, secure driver and passenger side Submounts with fasteners shown in Figure 1b:
  - a) Tighten lock nut until Submount is fully seated against front face of tow receiver.
  - b) Loosen lock nut until large washer becomes slightly loose, then check if the Submount is vertical.
  - c) **Torque lock nut to 240 ft-lb.** If there is no access for a torque wrench, turn lock nut 3/4 of a turn after the lock nut is seated against the washers.
- 3. Lay Grille flat on ground in front of truck on a pallet or protective sheet.
- 4. Open driver side Hinge and lift to driver side Submount. Hand tighten upper hardware shown in Figure 1a (do not fully tighten). Repeat for passenger side. Ensure bolts are inserted from front (Hinge side) as shown in Figure 1c.
- 5. Assemble lower hardware on both sides. Hand tighten hardware (**do not fully tighten**). After all four fasteners have been assembled, **torque to 110 ft-lb**, starting with upper hardware.
- 6. Please proceed to document S018 Grille Guard Latch Adjustment Procedure for Latch adjustment.