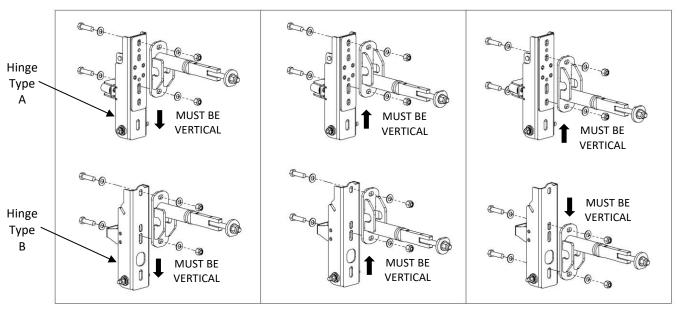

Figure 1a: Grille Guard installation (Your Grille Guard may not be exactly as shown)

1. Insert Submounts into truck's tow receiver. See Figure 2a, 2b and 2c for the specific orientation of the Submounts based on the make and model of your truck and type of hinge (A or B) of Grille Guard.