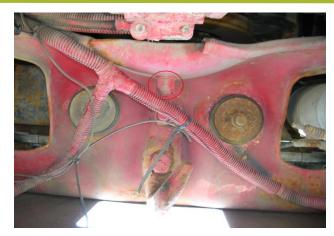

## **PETERBILT**

Item #

**Part Description** 

1-MP-PB-HDTOW

Replaces Peterbilt part # 01-47274, provides mounting location for Herd bracket

Picture 1 Picture 2

## Step

- 1 Remove towhook
- 2 Remove bolt circled in red on picture 1

3 12/15/2008

If this is fitted onto a new Herd bullbar, the holes will be on the bracket to match the holes on the bracket. If this is a retrofit, you may have to drill or enlarge the holes on the Herd steel bracket.