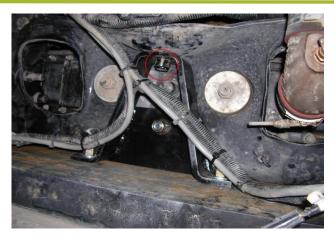

## **PETERBILT**

Item #

**Part Description** 

1-MP-PB-HDTOW

Replaces Peterbilt part # 01-47274, provides mounting location for Herd bracket

Picture 1 Picture 2

## Step

- 1 Remove towhook
- 2 Remove bolt circled in red on picture 1

3 12/15/2008

If this is fitted onto a new Herd bullbar, the holes will be on the bracket to match the holes on the bracket. If this is a retrofit, you may have to drill or enlarge the holes on the Herd steel bracket.