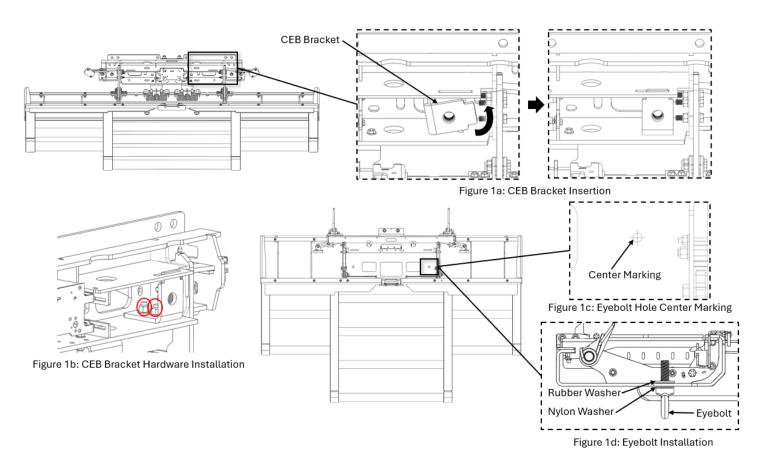

## I. CEB Installation Procedure

Figure 1: CEB Installation Procedure

- 1. Open your Truck Guard and locate the slot and bolt holes for the Captive Eyebolt (CEB) Bracket; see Figure 1a.
- 2. Insert your CEB Bracket sideways into your Truck Guard's Bracket such that the tab is perpendicular to the slot.

  Rotate the CEB Bracket to allow the tab to go into the slot in the Truck Guard's Bracket; see Figure 1a.
- 3. Adjust the CEB Bracket to align with the 2 bolt holes in the bracket. Once they are aligned, install the provided 1/2" hardware in the locations shown in Figure 1b.

Torque the 1/2" hardware to 96 ft-lb.

Part No: S024 - TRUCK GUARD CAPTIVE EYEBOLT (CEB) INSTALLATION PROCEDURE Rev: A

Date: 2024-05-22

1-888-543-4373 www.HERD.com

## Truck Guard Captive Eyebolt (CEB) Installation Procedure

- 4. If your Truck Guard does not have holes to accommodate Eyebolts, locate the cross-shaped markings on the inside face of the Truck Guard; see Figure 1c. Use a 1-1/4 inch hole saw centered on the marking to drill out holes for your Eyebolt. If your Truck Guard already has holes to accommodate Eyebolts, you may skip this step.
- 5. Repeat Step 1 to Step 4 for the other side if required.
- 6. Once both sides' CEB Brackets have been installed, insert the Eyebolts into the Truck Guard. Ensure the Rubber Washer is on the inside face of the Truck Guard; see Figure 1d.
- 7. Close the Truck Guard and install the Eyebolts into the CEB Brackets. Securely fasten your Eyebolts into the CEB Brackets. The Truck Guard's Tow Pins can be used to provide additional torque when clamping the Eyebolts.